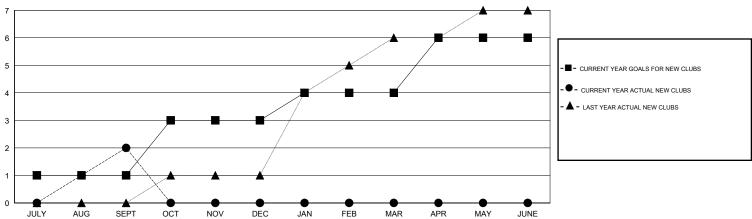

## GOALS AND ACTUAL NEW CLUBS CUMULATIVE

| DROPPED CLUBS: 3                |               | 21 CLUBS OF 65 ADDED 1 OR MORE<br>NEW MEMBERS | GENDER DISTRIBUTION  MALE 790 (38.92%) |                |            |
|---------------------------------|---------------|-----------------------------------------------|----------------------------------------|----------------|------------|
| DROPPED MEMBERS                 |               |                                               | FEMALE                                 | 1,240 (61.08%) |            |
| DECEASED  CLUB CANCELLED  OTHER | 3<br>10<br>89 | CLICK HERE FOR HEALTH ASSESSMENT DATA         | FAMILY UNIT MEMBERS HEAD OF HOUSEHOLD  |                | 351<br>159 |
| TOTAL                           | 102           |                                               | NON-HEAD OF HOUSEHOL                   | D              | 192        |