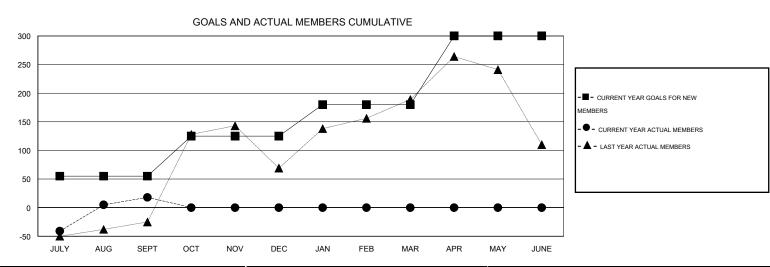

## GOALS AND ACTUAL NEW CLUBS CUMULATIVE

| DROPPED CLUBS: 3                |               | 21 CLUBS OF 65 ADDED 1 OR MORE<br>NEW MEMBERS | GENDER DISTRIBUTION  MALE 790 (38.92%) |                |            |
|---------------------------------|---------------|-----------------------------------------------|----------------------------------------|----------------|------------|
| DROPPED MEMBERS                 |               |                                               | FEMALE                                 | 1,240 (61.08%) |            |
| DECEASED  CLUB CANCELLED  OTHER | 3<br>10<br>89 | CLICK HERE FOR HEALTH ASSESSMENT DATA         | FAMILY UNIT MEMBERS HEAD OF HOUSEHOLD  |                | 351<br>159 |
| TOTAL                           | 102           |                                               | NON-HEAD OF HOUSEHOL                   | D              | 192        |