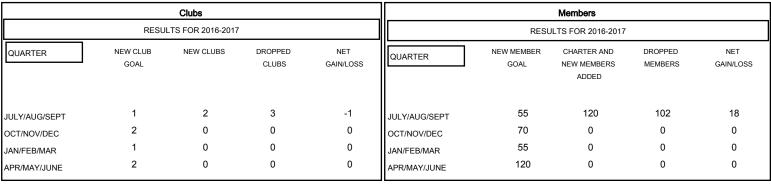

## GOALS AND ACTUAL NEW CLUBS CUMULATIVE

| DROPPED CLUBS: 3                |               | 21 CLUBS OF 65 ADDED 1 OR MORE<br>NEW MEMBERS | GENDER DISTRIBUTION  MALE 790 (38.92%) |                |            |
|---------------------------------|---------------|-----------------------------------------------|----------------------------------------|----------------|------------|
| DROPPED MEMBERS                 |               |                                               | FEMALE                                 | 1,240 (61.08%) |            |
| DECEASED  CLUB CANCELLED  OTHER | 3<br>10<br>89 | CLICK HERE FOR HEALTH ASSESSMENT DATA         | FAMILY UNIT MEMBERS HEAD OF HOUSEHOLD  |                | 351<br>159 |
| TOTAL                           | 102           |                                               | NON-HEAD OF HOUSEHOL                   | D              | 192        |